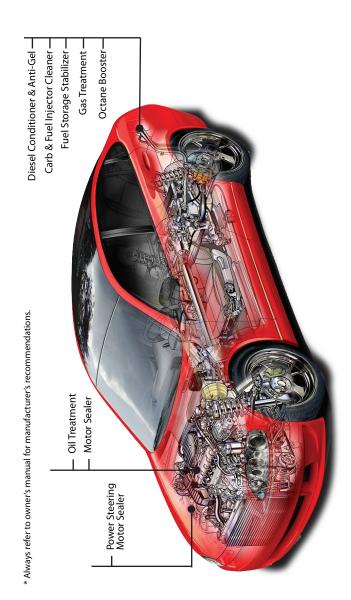

# **CAM2** ® Fuel Storage Stabilizer

CAM2® FUEL STORAGE STABILIZER is a combination of additives designed to protect engines and fuel systems against de-posits, rust and corrosion. Use to treat fuel for long term storage. Can be used in gas cans, tanks, cars, trucks, boats, ATVs, snow mobiles, lawn mowers, snow blowers, chain saws, generators, and any 2 or 4 stroke gasoline fueled engine.

#### **CAM2** ® Oil Treatment

CAM2® OIL TREATMENT reduces friction, extends engine life, and makes the engine run smoother. It also reduces oil consumption and engine blow-by, keeps oil seals and gaskets supple, eliminates "cold-starts", cleans engine gum and varnish over a long period of time, and can be used in manual transmissions and rear ends to extend gear life.

#### CAM2 ® Gas Treatment

CAM2 <sup>®</sup> GAS TREATMENT is poured into the gas tank. It has a special blend of cleaners that effectively scavenges and emulsifies water due to condensation and polar deposits in the fuel delivery system and injectors. This leaves the injector coil and lamination coating unharmed. Helps to: reduce rough idle, cleans system from tank to engine, restore lost power, and clean fuel lines. It is safe for both fuel injected and carbureted vehicles.

### **CAM2** ® Carb & Fuel Injector Cleaner

CAM2 © CARB & FUEL INJECTOR CLEANER eliminates rough idling due to partially plugged injectors, cleans and lubricates injectors, and restores lost power. This cleaner doesn't contain harmful alcohols.

# **CAM2** ® Octane Booster

CAM2®OCTANE BOOSTER is an effective treatment for knocks, pings and after-run (dieseling). It neutralizes combustion acids, increases the octane number in gasoline, and protects the fuel system against rust & corrosion. This booster is also effective with methanol and alcohol fuel mixtures.

#### CAM2<sup>®</sup> Diesel Conditioner & Anti Gel

CAM2® DIESEL CONDITIONER AND ANTI GEL works to clean lines, displace water from diesel fuel and filter all year round. Helps prevent gelling during cold weather. Maintains cetane rating for quicker starting and compensates for lower BTU's by improving combustion which increases power to your engine.

## **CAM2** ® Power Steering Motor Sealer

CAM2 ® POWER STEERING MOTOR SEALER stops and prevents leaks occuring in the power steering fluid reservoir.

| 12/12 oz | 80565- <b>81003</b> |
|----------|---------------------|
| 55 GAL   | 80565- <b>81055</b> |
| BULK     | 80565- <b>81011</b> |
|          |                     |

### CAM2® Motor Sealer

 ${\rm CAM2}^{\, @}\,{\rm MOTOR}$  SEALER stops oil leaks, including main seals.

| 12/12 oz | 80565- <b>83903</b> |
|----------|---------------------|
| 55 GAL   | 80565- <b>83955</b> |
| BULK     | 80565- <b>83911</b> |
|          |                     |